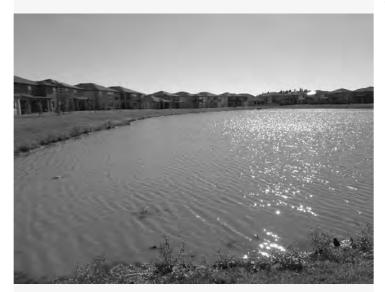

### February Aquatics Report

Winter is coming to a close and the native vegetation and trees will begin their Spring transition. You can expect to see the shoreline natives like Pickerel and Jointed Spikerush begin to green and multiply. The Cypress and Maple trees will begin producing new leaves as well. With an increase in sun, rain, and runoff, we can expect nutrient loading to begin soon. Fertilizer, animal waste and dying vegetation all contribute to nutrient loading. High levels of phosphorous will lead to algae blooms in the Spring and Summer. We are excited to begin utilizing EutroSORB in K-Bar Ranch II. We are confident this product will lower algae blooms and allow us to move away from treating algae with copper sulfate.