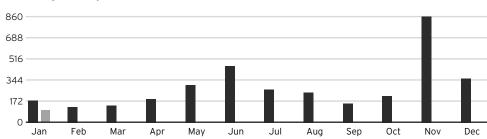

ous Amount Due<br>Payment(s) Received Since Last Statement<br>Miscellaneous Credits | \$90.81<br>-\$90.81<br>-\$2.66 |
| Credit balance after payments and credits Current Month's Charges                        | -\$2.66<br><b>\$43.95</b>      |
| Amount Due by February 09, 2024                                                          | \$41.29                        |

Amount not paid by due date may be assessed a late payment charge and an additional deposit.



Amount Due:

\$41.29

Due Date: February 09, 2024 Account #: 221008777825

#### Your Energy Insight



50% lower than the same period last year. Your average daily kWh used was

Your average daily kWh used was

72.73% lower than it was in your previous period.



Scan here to view your account online.



#### Monthly Usage (kWh)



Learn about your newly redesigned bill and get deeper insights about your usage by visiting TECOaccount.com

To ensure prompt credit, please return stub portion of this bill with your payment.

2023

2024

TECO. TAMPA ELECTRIC AN EMERA COMPANY



Pay your bill online at TampaElectric.com

See reverse side of your paystub for more ways to pay.

Go Paperless, Go Green! Visit TampaElectric.com/Paperless to enroll now.

Account #: 221008777825 Due Date: February 09, 2024



K BAR RANCH II CDD 10580 KBAR RANCH PKWY TAMPA, FL 33647 Mail payment to: TECO P.O. BOX 31318 TAMPA, FL 33631-3318



Service For: 10580 KBAR RANCH PKWY TAMPA, FL 33647

Account #: 221008777825 Statement Date: January 19, 2024 Charges Due: February 09, 2024

#### **Meter Read**

Meter Location: IRRIGATION

Service Period: