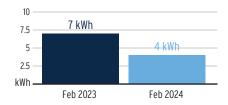

### February Aquatics Report

Winter is coming to a close and the native vegetation and trees will begin their Spring transition. You can expect to see the shoreline natives like Pickerel and Jointed Spikerush begin to green and multiply. The Cypress and Maple trees will begin producing new leaves as well. With an increase in sun, rain, and runoff, we can expect nutrient loading to begin soon. Fertilizer, animal waste and dying vegetation all contribute to nutrient loading. High levels of phosphorous will lead to algae blooms in the Spring and Summer. We are excited to begin utilizing EutroSORB in K-Bar Ranch II. We are confident this product will lower algae blooms and allow us to move away from treating algae with copper sulfate.