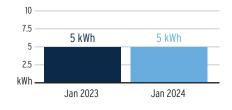

--------------|--------|
| Municipal Public Service Tax        |                         | \$4.5  |
| Franchise Fee                       |                         | \$3.1  |
| Electric Service Cost               |                         | \$47.5 |
| Florida Gross Receipt Tax           |                         | \$1.1  |
| Storm Surcharge                     | 155 kWh @ \$0.00225/kWh | \$0.3  |
| Clean Energy Transition Mechanism   | 155 kWh @ \$0.00427/kWh | \$0.6  |
| Storm Protection Charge             | 155 kWh @ \$0.00775/kWh | \$1.2  |
| Fuel Charge                         | 155 kWh @ \$0.03843/kWh | \$5.9  |
| Energy Charge                       | 155 kWh @ \$0.08192/kWh | \$12.7 |
| Daily Basic Service Charge          | 34 days @ \$0.75000     | \$25.5 |

# Avg kWh Used Per Day



# **Current Month's Electric Charges**

# \$55.24



Sub-Account #: 221007621776 Statement Date: 02/01/2024

Service Address: 10820 MISTFLOWER LN, TAMPA, FL 33647-3781

Service Period: 12/14/2023 - 01/16/2024

Rate Schedule: Lighting Service

### **Charge Details**

# Electric Charges

| Lighting Charges                    |                          | \$829.60 |
|-------------------------------------|--------------------------|----------|
| Municipal Public Service Tax        |                          | \$4.14   |
| Franchise Fee                       |                          | \$50.74  |
| Florida Gross Receipt Tax           |                          | \$1.32   |
| Storm Surcharge                     | 459  kWh @ \$0.00074/kWh | \$0.34   |
| Clean Energy Transition Mechanism   | 459