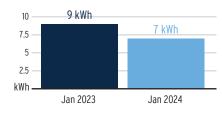

|
| 206 kWh @ \$0.00775/kWh | \$1.6                                                                                                    |
| 206 kWh @ \$0.03843/kWh | \$7.9                                                                                                    |
| 206 kWh @ \$0.08192/kWh | \$16.8                                                                                                   |
| 31 days @ \$0.75000     | \$23.2                                                                                                   |
|                         | 206 kWh @ \$0.08192/kWh<br>206 kWh @ \$0.03843/kWh<br>206 kWh @ \$0.00775/kWh<br>206 kWh @ \$0.00427/kWh |

# Avg kWh Used Per Day



# **Current Month's Electric Charges**

# \$60.63





Service Address: 10820 MISTFLOWER LN, TAMPA, FL 33647-3781

## **Meter Read**

Service Period: 12/14/2023 - 01/16/2024

Rate Schedule: General Service - Non Demand

| Meter<br>Number | Read Date  | Current<br>Reading | - Previous<br>Reading | = Total Used | Multiplier | Billing Period |
|-----------------|------------|--------------------|-----------------------|--------------|------------|----------------|
| 1000777467      | 01/16/2024 | 9,904              | 9,749                 | 155 kWh      | 1          | 34 Days        |

# **Charge Details**

| Total Electric Cost, Local Fees and | Taxes                   | \$55.2 |
|-------------------------------------|-------------------------|--------|
| Municipal Public Service Tax