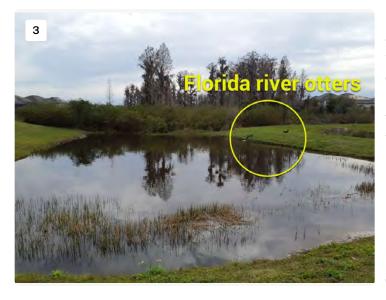

Pond A13-Located across the street from the amenities center. This pond was treated for minor emergent vegetation this month. It will continue to be treated for any invasive plants as needed. There haven't been any algae issues this year.

Project: K-Bar Ranch II CDD Date: 2/23/2024, 9:51am Creator: Darren Maio

Pond 201-Small clusters of floating pennywort and small emerging creeping water primrose were treated around the perimeter of the pond this month. These plants are easy to eliminate and will be treated when seen.

Project: K-Bar Ranch II CDD Date: 2/23/2024, 9:59am Creator: Darren Maio

Pond FC242B-This month, the pond was treated for newly emerging torpedo grass. The grass had sprouted away from the banks and was easily treated with an aquatic herbicide. The pond will continue to be monitored and treated monthly nuisance plants.

Project: K-Bar Ranch II CDD Date: 2/23/2024, 10:14am Creator: Darren Maio

February Aquatics Report

Pond 122-This small pond was treated for newly emerging torpedo grass shoots and creeping water primrose this month. They have since begun to turn brown and wilt. The pond will continue to be treated as needed.

Project: K-Bar Ranch II CDD Date: 2/23/2024, 10:32am Creator: Darren Maio

Pond 212-Torpedo grass and alligator weed were recently treated here. The plants have since died and will soon sink and decompose underwater. We will continue to identify and treat unwanted aquatic vegetation in this pond.

Project: K-Bar Ranch II CDD Date: 2/23/2024, 10:43am Creator: Darren Maio

Pond 230 - This pond was treated for planktonic algae during the initial treatment in February. The algaecide treatment was a success. This pond will continue to be monitored for algae growth and unwanted aquatic vegetation.

Project: K-Bar Ranch II CDD Date: 2/23/2024, 11:01am Creator: Darren Maio

#### Pond 230 resident.

Project: K-Bar Ranch II CDD Date: 2/23/2024, 11:06am Creator: Darren Maio

Pond 190 - Emergent vegetation on the banks such as torpedo grass, sedge, and creeping water primrose are identified and treated when present. Also, torpedo grass growing in the pond is targeted during inspections.

Project: K-Bar Ranch II CDD Date: 2/23/2024, 11:16am Creator: Darren Maio

Pond EC2-Torpedo grass and alligator weed were treated on this pond at the beginning of February. The vegetation has begun to turn brown and is dying. It will soon sink into the pond and decompose. The pond will continue to be monitored and treated when unwanted aquatic vegetation emerges.