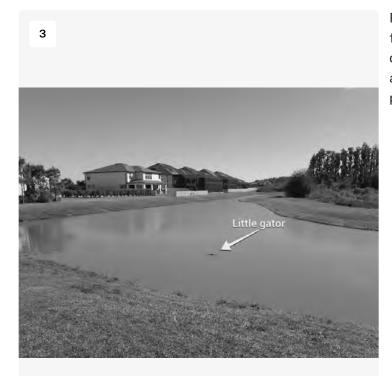

Pond A13-Located across the street from the amenities center. This pond was treated for minor emergent vegetation this month. It will continue to be treated for any invasive plants as needed. There haven't been any algae issues this year.

| Pond Numbers                 | SDII2, SDII3, FC670250A, FC242B, 244, 210, 212, SDII4, 243, 230, 221, 222, 204, 205, 201, S1, EC2, 122, 121, A13, 240, 241                                                                                                                                                                                                                               |
|------------------------------|----------------------------------------------------------------------------------------------------------------------------------------------------------------------------------------------------------------------------------------------------------------------------------------------------------------------------------------------------------|
| Service Performed            | Inspection                                                                                                                                                                                                                                                                                                                                               |
| Water Level                  | High                                                                                                                                                                                                                                                                                                                                                     |
| Observations/Recommendations | The ponds were in good condition. The<br>ponds that had been treated for algae<br>earlier this month responded great to the<br>treatment and are still algae free. With<br>warmer temperatures and more frequent big<br>rain events, you might see some algae<br>growth. Feel free to contact our office with<br>any questions or concerns. 727-842-2100 |