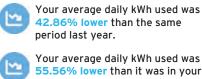

### February Aquatics Report

Winter is coming to a close and the native vegetation and trees will begin their Spring transition. You can expect to see the shoreline natives like Pickerel and Jointed Spikerush begin to green and multiply. The Cypress and Maple trees will begin producing new leaves as well. With an increase in sun, rain, and runoff, we can expect nutrient loading to begin soon. Fertilizer, animal waste and dying vegetation all contribute to nutrient loading. High levels of phosphorous will lead to algae blooms in the Spring and Summer. We are excited to begin utilizing EutroSORB in K-Bar Ranch II. We are confident this product will lower algae blooms and allow us to move away from treating algae with copper sulfate.