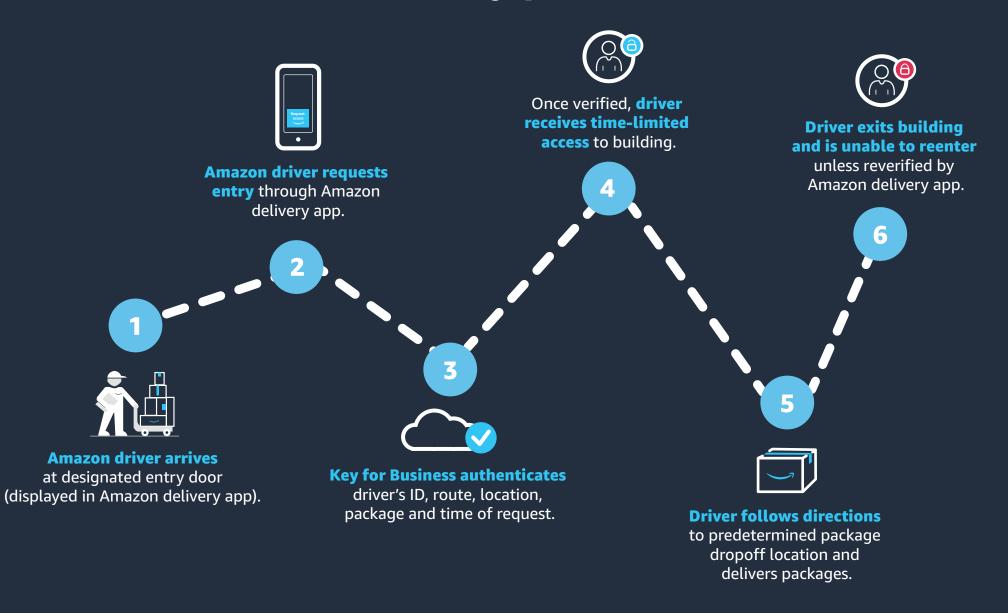

#### **Amenities Center**

- Got new proposals that include downspouts being attached directly to existing drains in the front building
- Contacted Secureteam to talk about Amazon Key and if it would be a coast to the District
- Ordering a total of 30 Fishing signs
- Ordered three dog waste stations out of six to go on the Roundabout area on Mistflower/K-Bar Parkway
- Got two proposals for new pool maintenance from Cooper Pools and Cosmic Pools

#### **Resident Request**

- A resident would like to know if a gym would ever be considered on property
- We consider using a key pad to enter gates and stop using clickers and barcodes

Tab 5