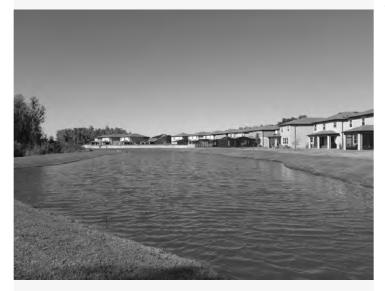

### February Aquatics Report

Winter is coming to a close and the native vegetation and trees will begin their Spring transition. You can expect to see the shoreline natives like Pickerel and Jointed Spikerush begin to green and multiply. The Cypress and Maple trees will begin producing new leaves as well. With an increase in sun, rain, and runoff, we can expect nutrient loading to begin soon. Fertilizer, animal waste and dying vegetation all contribute to nutrient loading. High levels of phosphorous will lead to algae blooms in the Spring and Summer. We are excited to begin utilizing EutroSORB in K-Bar Ranch II. We are confident this product will lower algae blooms and allow us to move away from treating algae with copper sulfate.

Pond A13-Located across the street from the amenities center. This pond was treated for minor emergent vegetation this month. It will continue to be treated for any invasive plants as needed. There haven't been any algae issues this year.