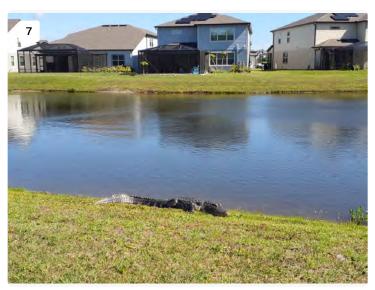

#### Pond 230 resident.

Project: K-Bar Ranch II CDD Date: 2/23/2024, 11:06am Creator: Darren Maio

Pond 190 - Emergent vegetation on the banks such as torpedo grass, sedge, and creeping water primrose are identified and treated when present. Also, torpedo grass growing in the pond is targeted during inspections.