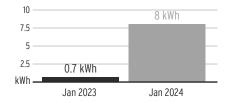

|
| 34 days @ \$0.75000     | \$25.5                                                                                                                                                     |
|                         | 34 days @ \$0.75000<br>260 kWh @ \$0.08192/kWh<br>260 kWh @ \$0.03843/kWh<br>260 kWh @ \$0.00775/kWh<br>260 kWh @ \$0.00427/kWh<br>260 kWh @ \$0.00225/kWh |

### Total Current Month's Charges

#### \$71.89

| Total Current Month's Cre    | edits              | -\$1.72 |
|------------------------------|--------------------|---------|
| Interest for Cash Security D | Deposit - Electric | -\$1.72 |
| Miscellaneous Credit         | S                  |         |

### Avg kWh Used Per Day



#### Important Messages

**Removing Your Envelope.** We've noticed that you have been paying your bill electronically lately. To help cut down on clutter and waste, we are no longer including a remittance envelope with your bill. Should you want to mail in your payment, you can request a payment envelope by calling 813-223-0800 or simply use a regular envelope and address it to TECO P.O. Box 31318, Tampa, Florida 33631-3318.

Annual Deposit Interest Credit. This billing statement reflects your annual credit of deposit interest. Thank you for being a valued customer. We appreciate the opportunity to serve you.

For more information about your bill and understanding your charges, please visit TampaElectric.com

| Ways To Pay Your Bill