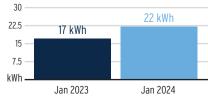

|
| 680 kWh @ \$0.00775/kWh | \$5.2                                                                                                    |
| 680 kWh @ \$0.03843/kWh | \$26.13                                                                                                  |
| 680 kWh @ \$0.08192/kWh | \$55.7                                                                                                   |
| 31 days @ \$0.75000     | \$23.25                                                                                                  |
|                         | 680 kWh @ \$0.08192/kWh<br>680 kWh @ \$0.03843/kWh<br>680 kWh @ \$0.00775/kWh<br>680 kWh @ \$0.00427/kWh |

# Avg kWh Used Per Day



# **Current Month's Electric Charges**

# \$135.77



Sub-Account #: 221005600368 Statement Date: 02/01/2024

Service Address: 19290 BRIARBROOK DR, TAMPA, FL 33647

Service Period: 12/13/2023 - 01/12/2024

Rate Schedule: Lighting Service

### **Charge Details**

#### **Electric Charges** Lighting Service Items LS-1 (Bright Choices) for 31 days Lighting Energy Charge 1046 kWh @ \$0.03406/kWh \$35.63 Fixture & Maintenance Charge 44 Fixtures \$1274.74 \$916.62 Lighting Pole / Wire 44 Poles Lighting Fuel Charge 1046 kWh @ \$0.03806/kWh \$39.81 Storm Protection Charge 1046 kWh @ \$0.03877/kWh \$40.55 Clean Energy Transition Mechanism 1046 kWh @ \$0.00036/kWh \$0.38 Storm Surcharge 1046 kWh @ \$0.00074/kWh \$0.77 Florida Gross Receipt Tax \$3.00 Franchise Fee \$151.40 Municipal Public Service