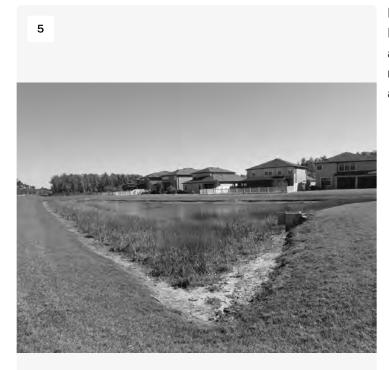

1. Remove the moss from the oak trees along the fence line at the main entrance to Hawk Valley.(pic 1)

- Remove the moss from the oak trees on the 2 outbound side of the Hawk Valley entrance.
- 3. Remove the moss from the trees at the Redwood Pointe Mail Kiosk area in the oak trees. (Pic 3>)
- 4. Remove the moss from the oak trees in the redwood Pointe Frontage oak trees on the inbound and outbound side.
- 5. Make sure the Copper Leaf on the outbound side of Redwood Pointe is getting adequate water.

- 6. Treat the turf weeds in the Saint Augustine on the outbound side of the Briar Brook entrance before you exit the gate.
- 7. Treat the turf weeds on the outbound side of the Briar Brook entrance.
- 8. Improve the turf color throughout the Old Spanish entrance.
- 9. During my inspection I am not seeing changes in the turf color throughout Mistflower Lane. Continue to work on the turf color...
- 10. Treat the turf weed son the outbound side of Mistflower lane from the Winsome manor entrance to the traffic circle.

### Kbar Ranch II

- 11. Eradicate the ant mounds in the center island as you enter Mistflower Lane from Kbar Ranch Parkway.
- 12. Treat the bed weeds in the Jasmine Minima beds on the outbound side of Mistflower Lane before Kbar Ranch Parkway.
- 13. Improve the turf color throughout the Eagle Creek Main entrance. It has a very yellow look.