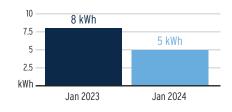

--------------|--------|
| Municipal Public Service Tax        |                         | \$4.   |
| Franchise Fee                       |                         | \$3.2  |
| Electric Service Cost               |                         | \$49.3 |
| Florida Gross Receipt Tax           |                         | \$1.2  |
| Storm Surcharge                     | 168 kWh @ \$0.00225/kWh | \$0.3  |
| Clean Energy Transition Mechanism   | 168 kWh @ \$0.00427/kWh | \$0.7  |
| Storm Protection Charge             | 168 kWh @ \$0.00775/kWh | \$1.3  |
| Fuel Charge                         | 168 kWh @ \$0.03843/kWh | \$6.4  |
| Energy Charge                       | 168 kWh @ \$0.08192/kWh | \$13.7 |
| Daily Basic Service Charge          | 34 days @ \$0.75000     | \$25.5 |

# Avg kWh Used Per Day



# Current Month's Electric Charges

# \$57.29





Service Address: 10340 K BAR RANCH PKWY, GATE, TAMPA, FL 33647

### **Meter Read**

Service Period: 12/13/2023 - 01/12/2024

Rate Schedule: General Service - Non Demand

| Meter<br>Number | Read Date  | Current<br>Reading | - Previous<br>Reading | = | Total Used | Multiplier | Billing Period |
|-----------------|------------|--------------------|-----------------------|---|------------|------------|----------------|
| 1000707065      | 01/12/2024 | 11,510             | 11,304                |   | 206 kWh    | 1          | 31 Days        |

# **Charge Details**

(

|                         | \$4.9                                                                                                    |
|-------------------------|--------------