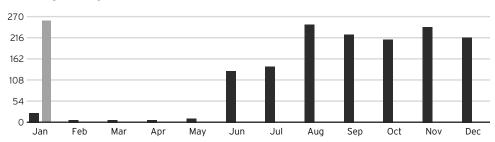

yment(s) Received Since Last Statement<br>Miscellaneous Credits | \$65.10<br>-\$65.10<br>-\$1.72 |
| Credit balance after payments and credits Current Month's Charges                        | -\$1.72<br><b>\$71.89</b>      |
| Amount Due by February 12, 2024                                                          | \$70.17                        |

Amount not paid by due date may be assessed a late payment charge and an additional deposit.



Statement Date: January 22, 2024

Due Date: February 12, 2024 Account #: 221008498422

#### Your Energy Insight



Your average daily kWh used was 1042.86% higher than the same period last year.



Your average daily kWh used was 14.29% higher than it was in your previous period.



Scan here to view your account online.



#### Monthly Usage (kWh)



Learn about your newly redesigned bill and get deeper insights about your usage by visiting TECOaccount.com

To ensure prompt credit, please return stub portion of this bill with your payment.

2023

2024

Account #: 221008498422



Pay your bill online at TampaElectric.com

See reverse side of your paystub for more ways to pay.

Go Paperless, Go Green! Visit TampaElectric.com/Paperless to enroll now.

Due Date: February 12, 2024



**K BAR RANCH II CDD** 3434 COLWELL AVE, STE 200 TAMPA, FL 33614-8390

TAMPA ELECTRIC

AN EMERA COMPANY

Mail payment to: TECO P.O. BOX 31318 TAMPA, FL 33631-3318



**Service For:** 19301 EAGLE CREEK LN TAMPA, FL 33647

Account #: 221008498422 Statement Date: January 22, 2024 Charges Due: February 12, 2024

#### **Meter Read**

Meter Location: ENTRY SIGN & G