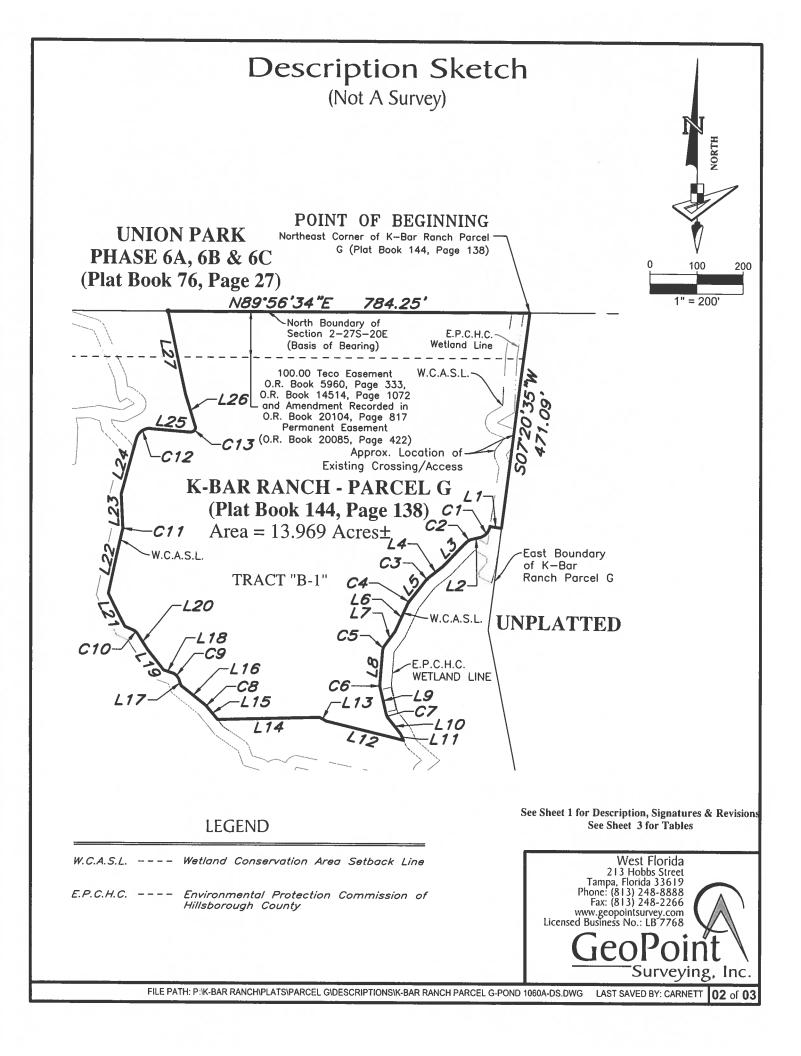

 The infrastructure and/or improvements contained within Tracts A, B-1, B-2, B-3, B-4, M-1 and M-2, and the Drainage and Maintenance Access Easements, Retaining Wall Easements and Irrigation Easements, as described in K-BAR RANCH PARCEL G, according to the map or plat thereof recorded in Plat Book 144, Pages 138-162 of the Public Records of Hillsborough County, Florida.

1. Owner is the fee simple owner of that certain real property located and situated in Hillsborough County, Florida, being more particularly described as and Tracts A, B-1, B-2, B-3, B-4, M-1 and M-2, and the Drainage and Maintenance Access Easements, Retaining Wall Easements and Irrigation Easements, as described in K-BAR RANCH PARCEL G, according to the map or plat thereof recorded in Plat Book 144, Pages 138-162 of the Public Records of Hillsborough County, Florida (the "Property").

All infrastructure and improvements (excluding water facilities and wastewater facilities owned by the City of Tampa), including but not limited to roadways, sidewalks, curbs, stormwater facilities, storm pipes, inlets and manholes, landscaping, signage, mail kiosks, and retaining walls, all as included in and on the Property attached as Exhibit "A."

## Legal Description

Tracts A, B-1, B-2, B-3, B-4, M-1 and M-2, and the Drainage and Maintenance Access Easements, Retaining Wall Easements and Irrigation Easements, as described in K-BAR RANCH PARCEL G, according to the map or plat thereof recorded in Plat Book 144, Pages 138-162 of the Public Records of Hillsborough County, Florida. This instrument should be returned after recording to:

# Legal Description

Tracts A, B-1, B-2, B-3, B-4, M-1 and M-2, and the Drainage and Maintenance Access Easements, Retaining Wall Easements and Irrigation Easements, as described in K-BAR RANCH PARCEL G, according to the map or plat thereof recorded in Plat Book 144, Pages 138-162 of the Public Records of Hillsborough County, Florida.