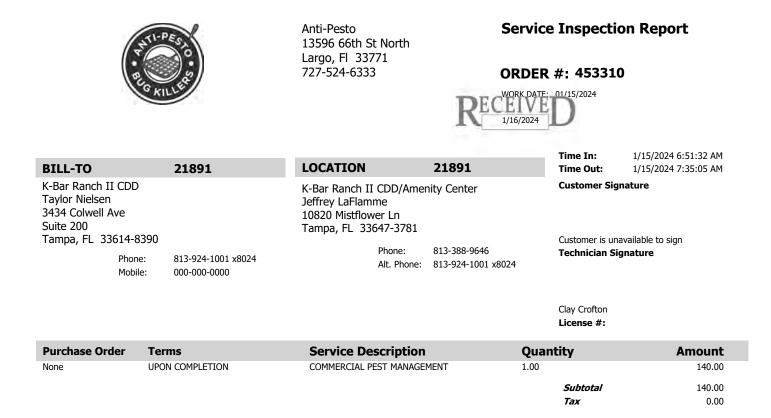

### KBar II Repalce Damaged Turf Sundrift 2-24

| Date     | 2/27/2024                                                                |
|----------|--------------------------------------------------------------------------|
| Customer | Matthew Nolan   Rizzetta & Co.   10820 Mistflower Lane   Tampa, FL 33647 |
| Property | KBAR Ranch II   10820 Mistflower Lane   Tampa, FL 33647                  |

Pine Lake Services, LLC would like to thank you for the opportunity to bid. We look forward to working with you on this project. If you have any questions, please feel free to contact us at any time at projects@pinelakenurseryinc.com or (813) 948-4736.

### **Sod Replacement**

#### **Grading and Install**

| Items             | Quantity | Unit           | Price      |
|-------------------|----------|----------------|------------|
| Labor Enhancement | 18.00    | Hr             | \$1,260.01 |
| Sod St. Augustine | 500.00   | sqft           | \$460.00   |
| Sod, Bahia        | 400.00   | sqft           | \$304.00   |
|                   | Gradin   | g and Install: | \$2,024.01 |
|                   | PROJE    | CT TOTAL:      | \$2,024.01 |