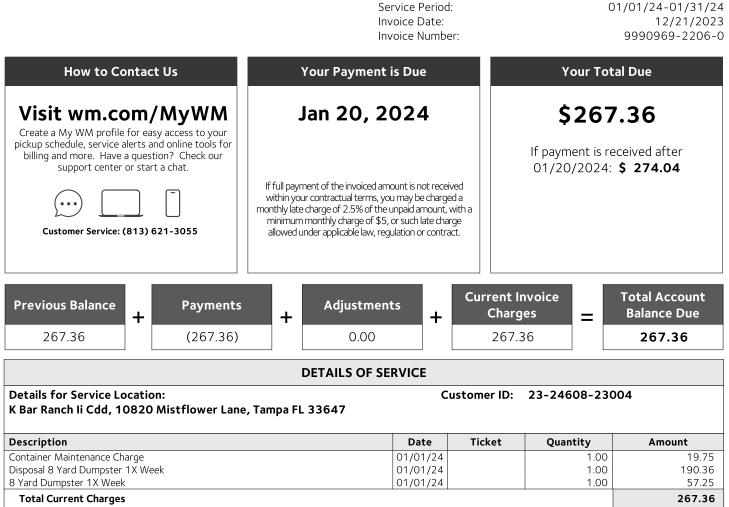

-------|-----------------------|----------|-----------------|-------------------|
| 04111 Paying Agent / Regist / Trustee Agent     | 1.00                  | 3,750.00 | 100.00%         | \$3,750.00        |
| Subtotal Administration Fees - In Advance 12    | /01/2023 - 11/30/2024 | l        |                 | \$3,750.00        |
| Incidental Expenses<br>12/01/2023 to 11/30/2024 | 3,750.00              | 0.0775   |                 | \$290. <b>6</b> 3 |
| Subtotal Incidental Expenses                    |                       |          |                 | \$290.63          |
| TOTAL AMOUNT DUE                                |                       |          |                 | \$4,040.63        |



9/2

#### 23-24608-23004

K BAR RANCH II CDD 01/01/24-01/31/24 12/21/2023 9990969-2206-0



INVOICE

Customer ID:

Customer Name:

DO NOT SEND PAYMENTS HERE:

 $\approx$ 

WASTE MANAGEMENT INC. OF FLORIDA PO BOX 3020 MONROE, WI 53566-8320 (813) 621-3055 (800) 255-7172

| Invoice Date                 | Invoice Number | Customer ID<br>(Include with your payment) |
|------------------------------|----------------|--------------------------------------------|
| 12/21/2023                   | 9990969-2206-0 | 23-24608-23004                             |
| Payment Terms                | Total Due      | Amount                                     |
| Total Due by 01/20/2024      | \$267.36       |                                            |
| If Received after 01/20/2024 | \$274.04       |                                            |

## 2206000232460823004099909690000026736000002673