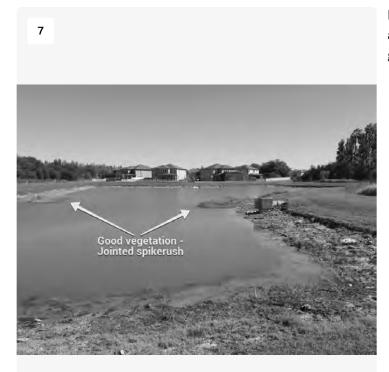

### February Aquatics Report

Winter is coming to a close and the native vegetation and trees will begin their Spring transition. You can expect to see the shoreline natives like Pickerel and Jointed Spikerush begin to green and multiply. The Cypress and Maple trees will begin producing new leaves as well. With an increase in sun, rain, and runoff, we can expect nutrient loading to begin soon. Fertilizer, animal waste and dying vegetation all contribute to nutrient loading. High levels of phosphorous will lead to algae blooms in the Spring and Summer. We are excited to begin utilizing EutroSORB in K-Bar Ranch II. We are confident this product will lower algae blooms and allow us to move away from treating algae with copper sulfate.

### 1 of 2

| Pond Numbers                 | 210, 212, 213, 211, 212, C3, C2, 223, 222,<br>221, FC220, 232, 230, FC230, FC231, 231,<br>A13, 240, WCA, 243, FC242A, 244,<br>FC242B, FC630151, FC670250A, SDII1,<br>SDII2, SDII3, SDII4                                                             |
|------------------------------|------------------------------------------------------------------------------------------------------------------------------------------------------------------------------------------------------------------------------------------------------|
| Service Performed            | Treatment                                                                                                                                                                                                                                            |
| Work Performed               | <ul> <li>Brush</li> <li>Floating</li> <li>Grasses</li> </ul>                                                                                                                                                                                         |
| Equipment Used               | ATV/UTV                                                                                                                                                                                                                                              |
| Water Level                  | High                                                                                                                                                                                                                                                 |
| Restrictions                 | None                                                                                                                                                                                                                                                 |
| Observations/Recommendations | Treated ponds for torpedo grass,<br>pennywort, alligator weed, duckweed,<br>creeping water primrose, sedge, slender<br>spikerush, spatterdock, and red ludwigia. A<br>lot of the ponds were in great shape and<br>only needed very little treatment. |